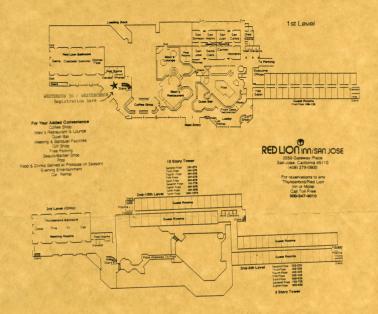

## Your Guide to the Red Lion Inn/San Jose

## Bring This Cover With You To Registration

DIRECTIONS TO THE RED LION INN IN SAN JOSE:

Southbound on US Hay 101 (from San Francisco and points north)

Take the FIRST STREET exit; Turn right at the first signal onto BROKAW ROAD;

Turn right first chance onto GATEMAY PLACE; RED LIGN INN is on your right.

Northbound on US Hwy 101 (from Gilroy and points south)

Take the FIRST STREET exit; Turn left onto FIRST STREET (go through underpass);

Turn right at signal onto GLD BATSHORE HWY; Continue through forced left turn

(at signal) onto BROKAW ROAD; Turn right first chance onto GATEWAY PLACE;

RED LION INN is on your right.

Northbound on Hwy 17 (from Santa Cruz and Monterey)

Exit HWY 17 onto HWY 101 Northbound; follow directions above from there.

Southbound on Hwy 17 (from Oakland and Eastbay)
Exit HWY 17 onto HWY 101 Northbound; follow directions above from there.

From the San Jose Airport
The RED LION INN has a free airport shuttle. Use the courtesy phone, or
call the hotel at 279-0600.